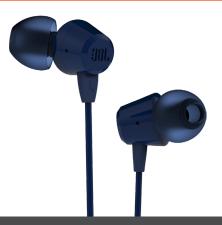

## Great bass sound on-the-go, for everyone.

The new JBL T50HI are dynamic, ultra-lightweight in-ear headphones delivering the bass response and legendary sound quality you expect. Despite their powerful sound performance, they're feather-light for all-day comfort and include a range of ear-tips in 3 sizes. An in-line microphone with universal remote control lets you talk and manage your calls on Android and iOS devices.

## Features

- ► Bass Sound
- Lightweight and comfortable
- One-button universal remote with mic