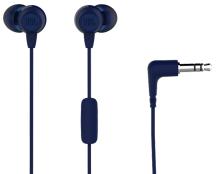

## Great bass sound on-the-go, for everyone.

The new JBL T50HI are dynamic, ultra-lightweight in-ear headphones delivering the bass response and legendary sound quality you expect. Despite their powerful sound performance, they're feather-light for all-day comfort and include a range of ear-tips in 3 sizes. An in-line microphone with universal remote control lets you talk and manage your calls on Android and iOS devices.

## Features

- ► Bass Sound
- Lightweight and comfortable
- One-button universal remote with mic