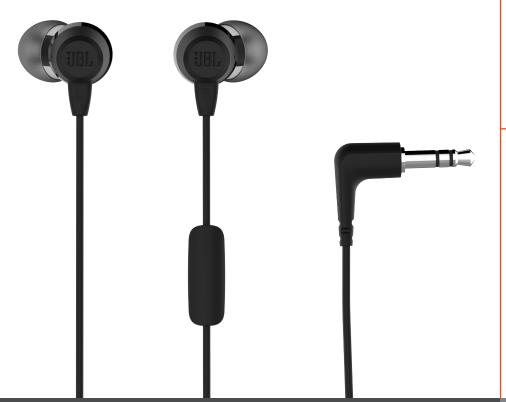

## Features and Benefits

Bass Sound

Superior sound, with bass you can feel.

Lightweight and comfortable

The 3 sizes of ear tips that are included allow you to choose a size that gives you the most comfortable listening experience even for longer listening periods.

One-button universal remote with mic

Answer and manage your calls effortlessly, with the touch of a button. Works with Android and iOS devices.

#### Technical Specifications:

- ▶ Driver size: 8.6mm
- ► Frequency range: 20–20kHz
- ▶ Impedance: 30±4.5 ohm:
- ▶ Driver sensitivity: 101±3dBSPL,
- ▶ 1mW Maximum SPL: 10mW
- Rated power input: 3mW
- Cable length: 1.2M
- Plug-3 5mm