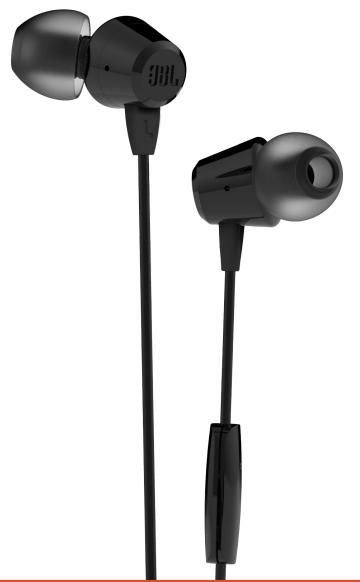

# **T50 HI** In-Ear Headphones

## Great bass sound on-the-go, for everyone.

The new JBL T50HI are dynamic, ultra-lightweight in-ear headphones delivering the bass response and legendary sound quality you expect. Despite their powerful sound performance, they're feather-light for all-day comfort and include a range of ear-tips in 3 sizes. An in-line microphone with universal remote control lets you talk and manage your calls on Android and iOS devices.

## Features

- ► Bass Sound
- Lightweight and comfortable
- One-button universal remote with mic